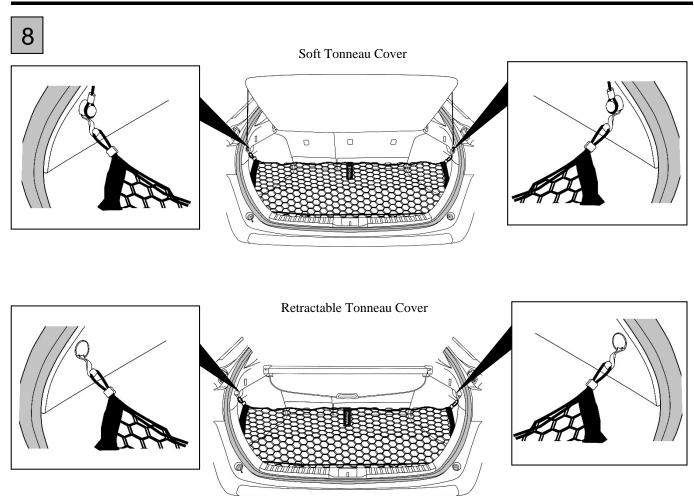

# ΤΟΥΟΤΑ

PRIUS

Procedure

Checklist - these points **MUST** be checked to ensure a quality installation.

| Accessory Function Checks Confirm that the net is attached properly to the anchor points in the vehicle.                       | Confirm net handle is facing toward the rear of<br>the vehicle.<br>Confirm upper loops at the top of the net are<br>attached to the hooks of the vehicle.                         |
|--------------------------------------------------------------------------------------------------------------------------------|-----------------------------------------------------------------------------------------------------------------------------------------------------------------------------------|
| <u>Vehicle Function Checks</u><br>Vehicle trunk operation                                                                      | Confirm vehicle trunk opens and closes without interference from Cargo Net.                                                                                                       |
| Tonneau cover operation                                                                                                        | Confirm tonneau cover opens and closes freely without interference from cargo net or hook.                                                                                        |
| Vehicle Appearance Check         After accessory installation and removal of protective cover(s), perform a visual inspection. | Ensure no damage (including scuffs and<br>scratches) was caused during the installation<br>process. (For PPO installations, refer to TMS<br>Accessory Quality Shipping Standard.) |