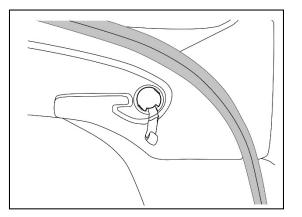

|          |

#### **General Applicability**

All Prius Models

## **Recommended Sequence of Application**

| Item # | Accessory |
|--------|-----------|
|        |           |
|        |           |
|        |           |

#### Vehicle Service Parts (may be required for reassembly)

| Item # | Quantity Reqd. | Description |
|--------|----------------|-------------|
|        |                |             |
|        |                |             |
|        |                |             |
|        |                |             |

## Legend



Please see your dealer for a copy of this document.

# TOYOTA

## PRIUS

Procedure



# TOYOTA PRIUS

Procedure



Retain Screws – Repeat on Driver Side



# TOYOTA P

## Procedure



Soft Tonneau Cover





Retractable Tonneau Cover





Repeat on Driver Side



# ΤΟΥΟΤΑ

Procedure



# ΤΟΥΟΤΑ

PRIUS

Procedure



Checklist - these points **MUST** be checked to ensure a quality installation.

| Accessory Function Checks Confirm that the net is attached properly to the anchor points in the vehicle.                       | Confirm net handle is facing toward the rear of<br>the vehicle.<br>Confirm upper loops at the top of the net are<br>attached to the hooks of the vehicle.                         |
|--------------------------------------------------------------------------------------------------------------------------------|-----------------------------------------------------------------------------------------------------------------------------------------------------------------------------------|
| <u>Vehicle Funct