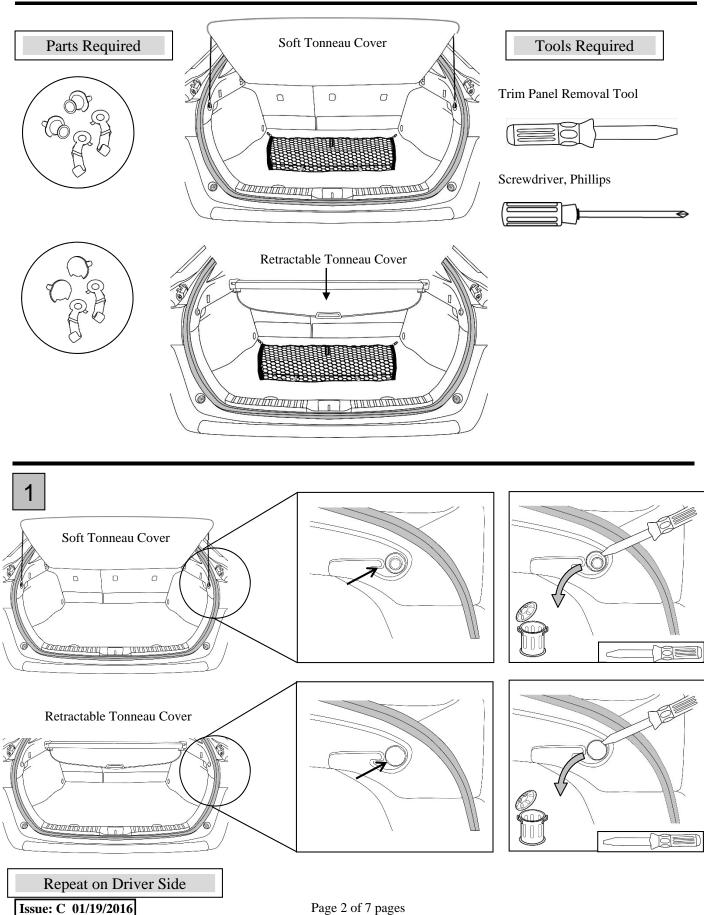

### **Kit Contents**

| Item # | Quantity Reqd. | Description     |
|--------|----------------|-----------------|
| 1      | 1              | Convenience Net |
| 2      | 1              | Hardware Bag    |
|        |                |                 |

#### Hardware Bag Contents

| Item # | Quantity Reqd. | Description         |
|--------|----------------|---------------------|
| 1      | 1              | LH Bracket Hook     |
| 2      | 1              | RH Bracket Hook     |
| 3      | 1              | LH Trim Panel Cover |
| 4      | 1              | RH Trim Panel Cover |
| 5      | 1              | LH Button Anchor    |
| 6      | 1              | RH Button Anchor    |

#### **Recommended Tools**

| Personal & Vehicle        | Notes    |
|---------------------------|----------|
| Protection                |          |
| None                      |          |
|                           |          |
| Special Tools             | Notes    |
| None                      |          |
|                           |          |
| <b>Installation Tools</b> | Notes    |
| Screwdriver               | Phillips |
| Trim Panel Removal Tool   |          |
| Special Chemicals         | Notes    |
| None                      |          |
|                           |          |
|                           |          |

## PRIUS

Procedure