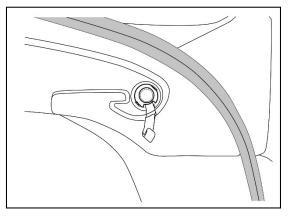

|          |
|                           |          |

#### **General Applicability**

All Prius Models

## **Recommended Sequence of Application**

| Item # | Accessory |
|--------|-----------|
|        |           |
|        |           |
|        |           |

#### Vehicle Service Parts (may be required for reassembly)

| Item # | Quantity Reqd. | Description |
|--------|----------------|-------------|
|        |                |             |
|        |                |             |
|        |                |             |
|        |                |             |

## Legend



Please see your dealer for a copy of this document.

# TOYOTA

## PRIUS

Procedure



# TOYOTA PRIUS

Procedure



Retain Screws – Repeat on Driver Side



# TOYOTA P

## Procedure



Soft Tonneau Cover





Retractable Tonneau Cover





Repeat on Driver Side



# ΤΟΥΟΤΑ

Procedure



# ΤΟΥΟΤΑ

PRIUS

Procedure



Checklist - these points **MUST** be checked to ensure a quality installation.

| Accessory Function Checks Confirm that the net is attached properly to the anchor points in the vehicle.                       | Confirm net handle is facing toward the rear of<br>the vehicle.<br>Confirm upper loops at the top of the net are<br>attached to the hooks of the vehicle.                         |
|--------------------------------------------------------------------------------------------------------------------------------|------------------------------------------------------------------------------------------------------------------------------------------------------------------------