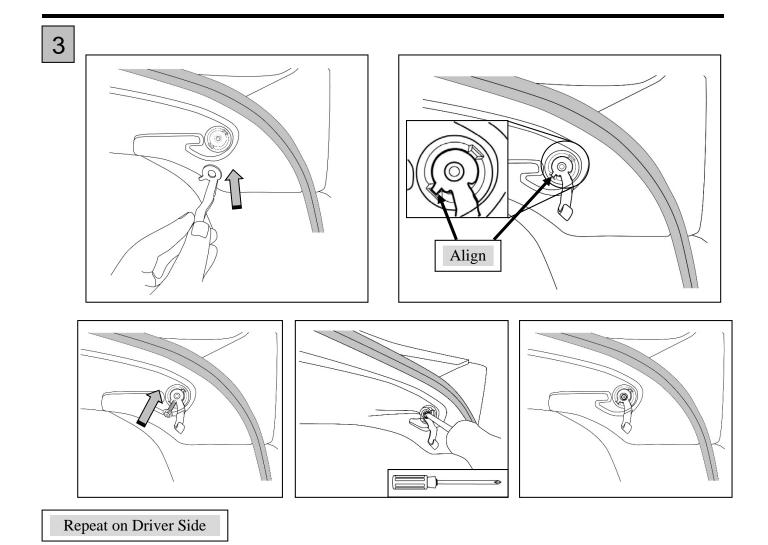

## Procedure

Soft Tonneau Cover

Retractable Tonneau Cover

Repeat on Driver Side