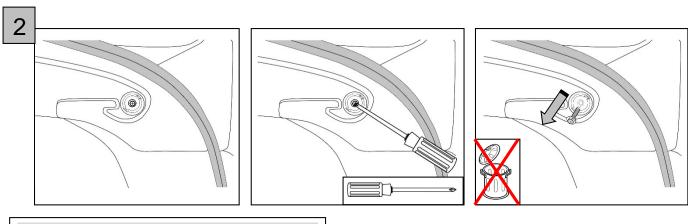

cals         | Notes    |
| None                      |          |
|                           |          |
|                           |          |

#### **General Applicability**

All Prius Models

## **Recommended Sequence of Application**

| Item # | Accessory |
|--------|-----------|
|        |           |
|        |           |
|        |           |

#### Vehicle Service Parts (may be required for reassembly)

| Item # | Quantity Reqd. | Description |
|--------|----------------|-------------|
|        |                |             |
|        |                |             |
|        |                |             |
|        |                |             |

## Legend



Please see your dealer for a copy of this document.

# TOYOTA

## PRIUS

Procedure



# TOYOTA PRIUS

Procedure



Retain Screws – Repeat on Driver Side



# TOYOTA P

## Procedure



Soft Tonneau Cover





Retractable Tonneau Cover





Repeat on Driver Side



# ΤΟΥΟΤΑ

Procedure



# ΤΟΥΟΤΑ

PRIUS

Procedure



Checklist - these points **MUST** be checked to ensure a quality installation.

| Accessory Function Checks Confirm that the net is attached properly to the anchor points in the vehicle.                       | Confirm net handle is facing toward the rear of<br>the vehicle.<br>Confirm upper loops at the top of the net are<br>attached to the hooks of the vehicle.                         |
|--------------------------------------------------------------------------------------------------------------------------------|---------------------------------------------------------------------------