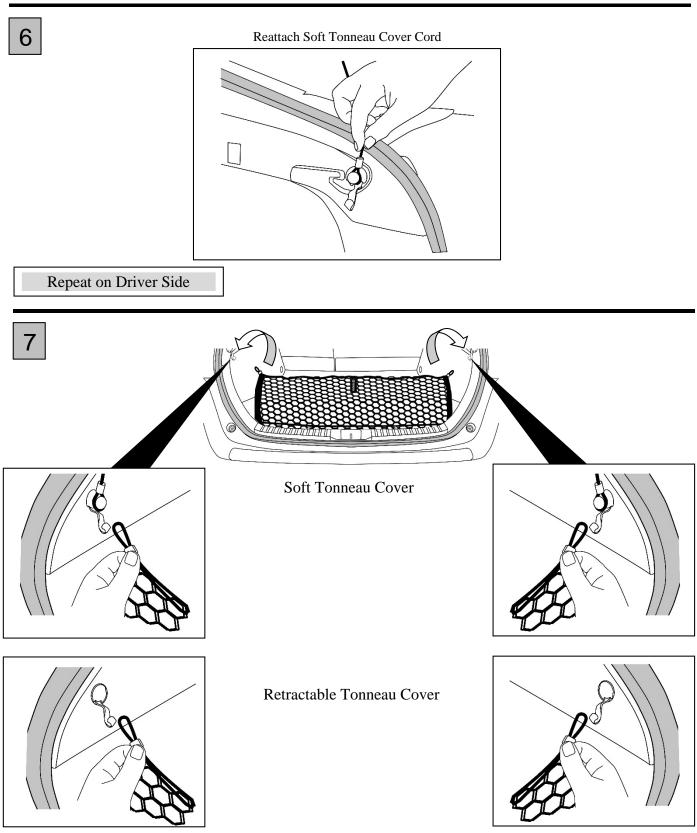

## Procedure

Soft Tonneau Cover

Retractable Tonneau Cover

Repeat on Driver Side