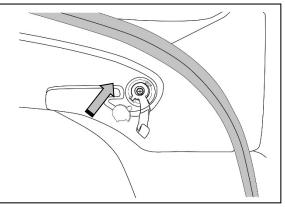

|          |

#### **General Applicability**

All Prius Models

## **Recommended Sequence of Application**

| Item # | Accessory |
|--------|-----------|
|        |           |
|        |           |
|        |           |

#### Vehicle Service Parts (may be required for reassembly)

| Item # | Quantity Reqd. | Description |
|--------|----------------|-------------|
|        |                |             |
|        |                |             |
|        |                |             |
|        |                |             |

## Legend



Please see your dealer for a copy of this document.

# TOYOTA

## PRIUS

Procedure



# TOYOTA PRIUS

Procedure



Retain Screws – Repeat on Driver Side



# TOYOTA P

## Procedure



Soft Tonneau Cover





Retractable Tonneau Cover





Repeat on Driver Side



# ΤΟΥΟΤΑ

Procedure



# ΤΟΥΟΤΑ

PRIUS

Procedure



Checklist - these points **MUST** be checked to ensure a quality installation.

| Accessory Function Checks Confirm that the net is attached properly to the anchor points in the vehicle.                       | Confirm net handle is facing toward the rear of<br>the vehicle.<br>Confirm upper loops at the top of the net are<br>attached to the hooks of the vehicle.                         |
|--------------------------------------------------------------------------------------------------------------------------------|-----------------------------------------------------------------------------------------------------------------------------------------------------------------------------------|
| <u>Vehicle Fun