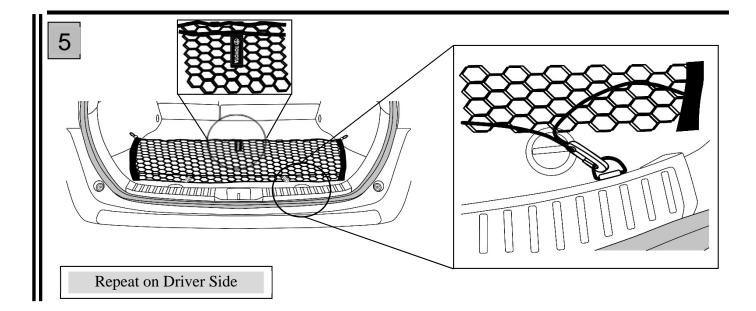

#### **General Applicability**

All Prius Models

## **Recommended Sequence of Application**

| Item # | Accessory |
|--------|-----------|
|        |           |
|        |           |
|        |           |

#### Vehicle Service Parts (may be required for reassembly)

| Item # | Quantity Reqd. | Description |
|--------|----------------|-------------|
|        |                |             |
|        |                |             |
|        |                |             |
|        |                |             |

## Legend



Please see your dealer for a copy of this document.

# TOYOTA

## PRIUS

Procedure



# TOYOTA PRIUS

Procedure



Retain Screws – Repeat on Driver Side



# TOYOTA P

## Procedure



Soft Tonneau Cover





Retractable Tonneau Cover





Repeat on Driver Side



# ΤΟΥΟΤΑ

Procedure



# ΤΟΥΟΤΑ

PRIUS

Procedure



Checklist - these points **MUST** be checked to ensure a quality installation.

| Accessory Function Checks Confirm that the net is attached properly to the anchor points in the vehicle.                       | Confirm net handle is facing toward the rear of<br>the vehicle.<br>Confirm upper loops at the top of the net are<br>attached to the hooks of the vehicle.                         |
|--------------------------------------------------------------------------------------------------------------------------------|-----------------------------------------------------------------------------------------------------------------------------------------------------------------------------------|
| <u>Vehicle Function Checks</u><br>Vehicle