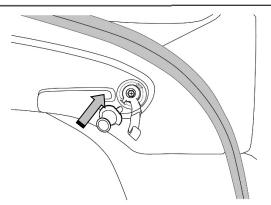

|          |
|                           |          |

#### **General Applicability**

All Prius Models

## **Recommended Sequence of Application**

| Item # | Accessory |
|--------|-----------|
|        |           |
|        |           |
|        |           |

#### Vehicle Service Parts (may be required for reassembly)

| Item # | Quantity Reqd. | Description |
|--------|----------------|-------------|
|        |                |             |
|        |                |             |
|        |                |             |
|        |                |             |

## Legend



Please see your dealer for a copy of this document.

# TOYOTA

## PRIUS

Procedure



# TOYOTA PRIUS

Procedure



Retain Screws – Repeat on Driver Side



# TOYOTA P

## Procedure



Soft Tonneau Cover





Retractable Tonneau Cover





Repeat on Driver Side



# ΤΟΥΟΤΑ

Procedure



# ΤΟΥΟΤΑ

PRIUS

Procedure



Checklist - these points **MUST** be checked to ensure a quality installation.

| Accessory Function Checks Confirm that the net is attached properly to the anchor points in the vehicle.                       | Confirm net handle is facing toward the rear of<br>the vehicle.<br>Confirm upper loops at the top of the net are<br>attached to the hooks of the vehicle.                         |
|--------------------------------------------------------------------------------------------------------------------------------|----------------------------------------------------------------------------------------------------------------------------------------------------------------------