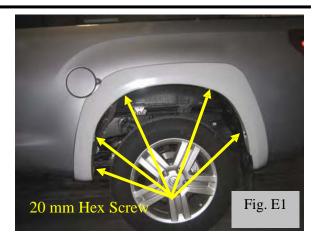

## **D.** Fastener Removal from Rear

- 1. Using a socket wrench with a 10mm socket, remove lower screw from front of rear wheel well as shown. (Fig. D1)
- 2. Remove top screw from mud flap as shown. (Fig. D2)
- 3. Remove screw from underside of factory mud guard. (Fig. D3)