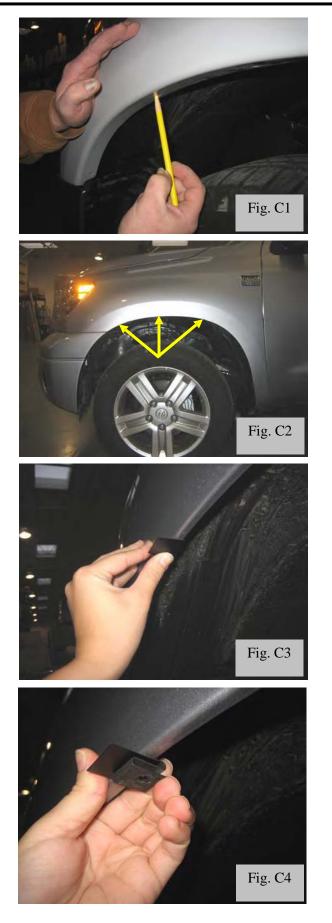

# Optional Step: Spray soap/water on the truck to help position the flare for installation.

- 2. Hold the flare firmly on the fender. Starting with the second hole from the front of the flare, mark three clip locations with a grease pencil. (Fig. C1 and C2)
- Remove flare from fender. Center a supplied Black Tab over each mark made in Step 2. (Fig. C3)
- 4. Slide a supplied "S" Clip over each Tab. (Fig. C4)
- Slide a supplied "U" Clip over fender lip, aligning with forwardmost hole in fender. (Fig. C5) Note: for the Limited version, skip this step.
- Replace flare on fender, aligning holes with holes in clips. Start three supplied Serrated-Flange Screws through three holes in flare and into "S" Clips installed in Step 4. (Fig. C6)
- Start three supplied 20 mm Hex Screws through three rear holes in flare and into factory holes in rear of wheel well. (Fig. C7 and C8)
- 8. Start a supplied Truss Head Screw through forward-most hole in flare and into "U" Clip installed in Step 5. (Fig. C9) Note: for the Limited version, install this screw directly into hole in fender.