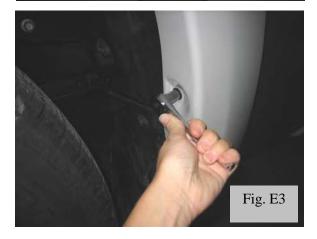

## E. Install Rear Flare

- 1. Make sure that all installation surfaces are free of dirt and/or grease.
  - i. Use a clean, lint-free cloth and isopropyl alcohol-based cleaner.
- Hold the flare firmly on the fender. Start a supplied 20 mm Hex Screw through the forward most five holes and flare and into hole in fender. (Fig. E1 and E3)
- 3. Start a supplied 25 mm Hex Screw through the rearward most hole and flare and into hole in fender. (Fig. E2 and E3)
- 4. Ensure Flare is properly positioned and tighten all screws.