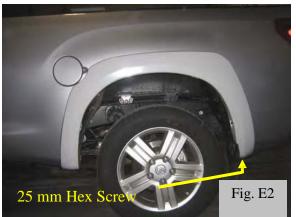

## E. Install Rear Flare

- 1. Make sure that all installation surfaces are free of dirt and/or grease.
  - i. Use a clean, lint-free cloth and isopropyl alcohol-based cleaner.
- Hold the flare firmly on the fender. Start a supplied 20 mm Hex Screw through the forward most five holes and flare and into hole in fender. (Fig. E1 and E3)
- 3. Start a supplied 25 mm Hex Screw through the rearward most hole and flare and into hole in fender. (Fig. E2 and E3)
- 4. Ensure Flare is properly positioned and tighten all screws.