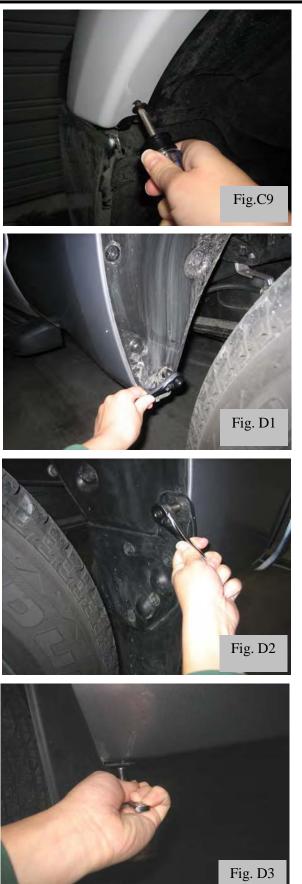

# Optional Step: Spray soap/water on the truck to help position the flare for installation.

- 2. Hold the flare firmly on the fender. Starting with the second hole from the front of the flare, mark three clip locations with a grease pencil. (Fig. C1 and C2)
- Remove flare from fender. Center a supplied Black Tab over each mark made in Step 2. (Fig. C3)
- 4. Slide a supplied "S" Clip over each Tab. (Fig. C4)
- Slide a supplied "U" Clip over fender lip, aligning with forwardmost hole in fender. (Fig. C5) Note: for the Limited version, skip this step.
- Replace flare on fender, aligning holes with holes in clips. Start three supplied Serrated-Flange Screws through three holes in flare and into "S" Clips installed in Step 4. (Fig. C6)
- Start three supplied 20 mm Hex Screws through three rear holes in flare and into factory holes in rear of wheel well. (Fig. C7 and C8)
- 8. Start a supplied Truss Head Screw through forward-most hole in flare and into "U" Clip installed in Step 5. (Fig. C9) Note: for the Limited version, install this screw directly into hole in fender.

## **D.** Fastener Removal from Rear

- 1. Using a socket wrench with a 10mm socket, remove lower screw from front of rear wheel well as shown. (Fig. D1)
- 2. Remove top screw from mud flap as shown. (Fig. D2)
- 3. Remove screw from underside of factory mud guard. (Fig. D3)