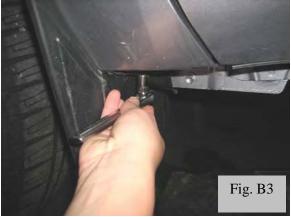

## C. Install Front Flare

- 1. Make sure that all installation surfaces are free of dirt and/or grease.
  - i. Use a clean, lint-free cloth and isopropyl alcohol-based cleaner.

# Optional Step: Spray soap/water on the truck to help position the flare for installation.

- 2. Hold the flare firmly on the fender. Starting with the second hole from the front of the flare, mark three clip locations with a grease pencil. (Fig. C1 and C2)
- Remove flare from fender. Center a supplied Black Tab over each mark made in Step 2. (Fig. C3)
- 4. Slide a supplied "S" Clip over each Tab. (Fig. C4)
- Slide a supplied "U" Clip over fender lip, aligning with forwardmost hole in fender. (Fig. C5) Note: for the Limited version, skip this step.
- Replace flare on fender, aligning holes with holes in clips. Start three supplied Serrated-Flange Screws through three holes in flare and into "S" Clips installed in Step 4. (Fig. C6)
- Start three supplied 20 mm Hex Screws through three rear holes in flare and into factory holes in rear of wheel well. (Fig. C7 and C8)
- 8. Start a supplied Truss Head Screw through forward-most hole in flare and into "U" Clip installed in Step 5. (Fig. C9) Note: for the Limited version, install this screw directly into hole in fender.