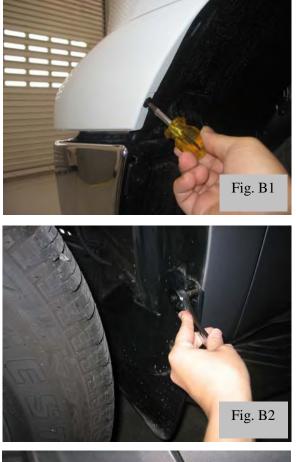

## **B.** Fastener Removal from Front

- Using a Phillips screw driver, remove plastic fastener from front of wheel well. (Fig. B1) Note: For the Limited version, a flat head screw driver will be needed.
- 2. Using a socket wrench with a 10mm socket, remove top screw from factory mud guard as shown. (Fig. B2)
- 3. Remove screw from underside of factory mud guard. (Fig. B3) Note: If vehicle is equipped

with running boards, running boards may need to be removed in order to access this screw.