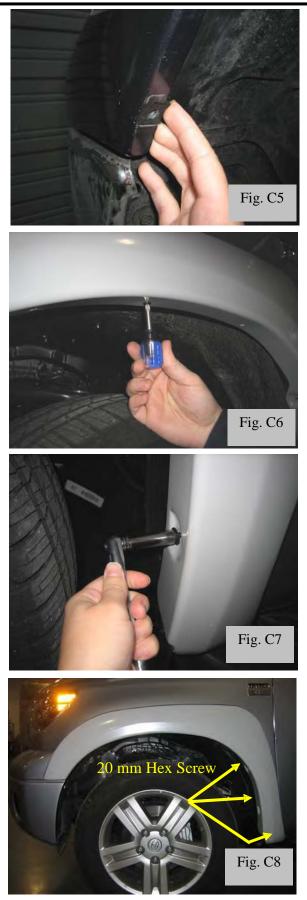

# Optional Step: Spray soap/water on the truck to help position the flare for installation.

- 2. Hold the flare firmly on the fender. Starting with the second hole from the front of the flare, mark three clip locations with a grease pencil. (Fig. C1 and C2)
- Remove flare from fender. Center a supplied Black Tab over each mark made in Step 2. (Fig. C3)
- 4. Slide a supplied "S" Clip over each Tab. (Fig. C4)
- Slide a supplied "U" Clip over fender lip, aligning with forwardmost hole in fender. (Fig. C5) Note: for the Limited version, skip this step.
- Replace flare on fender, aligning holes with holes in clips. Start three supplied Serrated-Flange Screws through three holes in flare and into "S" Clips installed in Step 4. (Fig. C6)
- Start three supplied 20 mm Hex Screws through three rear holes in flare and into factory holes in rear of wheel well. (Fig. C7 and C8)
- 8. Start a supplied Truss Head Screw through forward-most hole in flare and into "U" Clip installed in Step 5. (Fig. C9) Note: for the Limited version, install this screw directly into hole in fender.